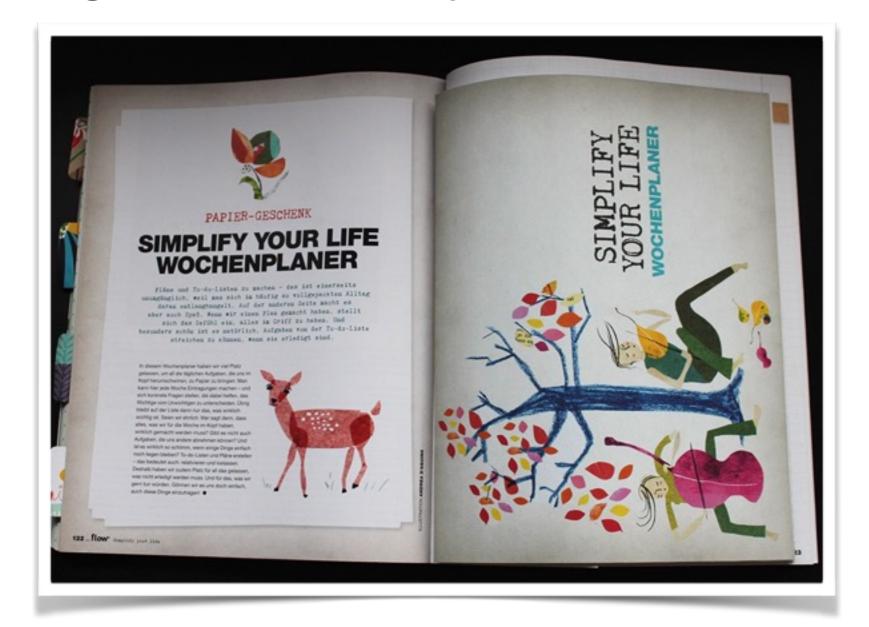

Illustrations, signs and colours can be used for orientation in-between different subjects or chapters.

Analyzes typography of one double page used in the present magazin "flow".

How does this typography?

Consider if the present typography has the desired effect on you!

**Describe why!** 

Choose your favorite pages of FLOW and try to copy the typography for your "story behind"! You also can match different ideas of the magazine or use it for inspirations.

Check the possibility of realization. Is the chosen typography optimal for your individual text and photo style!