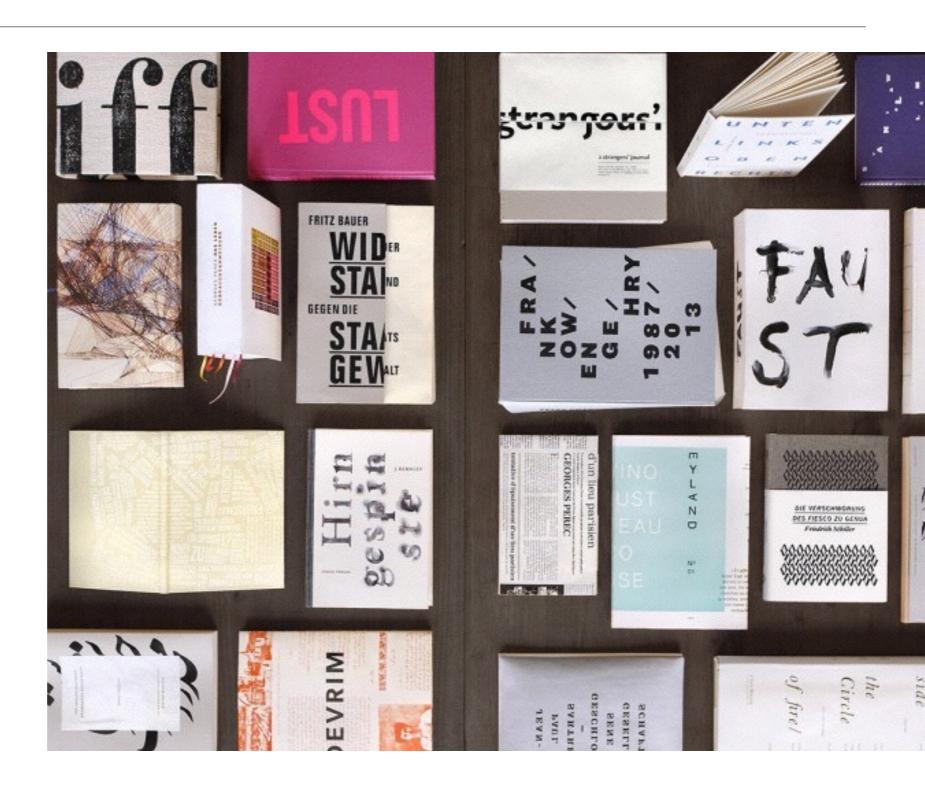

Illustrations, signs and colours can be used for orientation in-between different subjects or chapters.

Analyzes typography of one double page used in the present magazin "flow".

How does this typography?

Consider if the present typography has the desired effect on you!

**Describe why!** 

Choose your favorite pages of FLOW and try to copy the typography for your "story behind"! You also can match different ideas of the magazine or use it for inspirations.

Check the possibility of realization. Is the chosen typography optimal for your individual text and photo style!