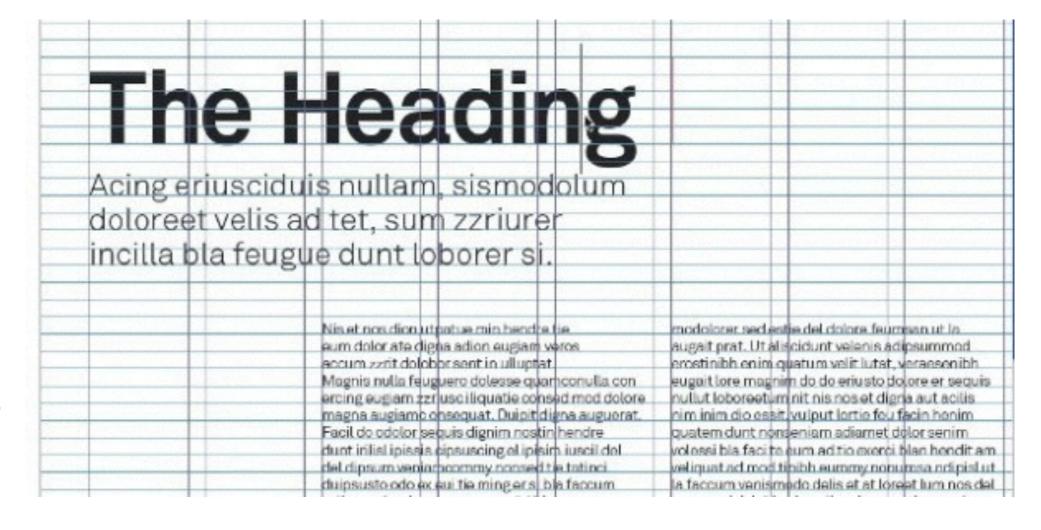

# Font size / spacing

Almost important is the font size. If it is too small, you can not see the most beautiful font. If it is too large, a narrow and thin font can even look massive.

Font for longer reading should not be less than 9 pt (point) and not greater than 14 pt.

The optimum size for normal text is about 10 pt.

Lorem ipsum dolor sit amet, consectetur adipiscing elit. Aenean vitae justo justo, ut dignissim ipsum. Morbi semper luctus erat non ultricies. Donec placerat diam sollicitudin odio ultricies id malesuada tellu faucibus. Pellentesque iaculis lectus eros, tincidunt fermentum mauris. Donec dapibus varius ante, sed pulvinar mi molestie eget. Donec placerat justo eu dolor facilisis tincido Fusce auctor erat nec mauris volutpat vel auctor quam vehicula. Aenean in orci sit an arcu aliquet dictum eget et neque. Aliquam vel sapien sit amet leo dapibus viverra. Vestibulum odio ipsum, dignissim in volutpat = non, pharetra id