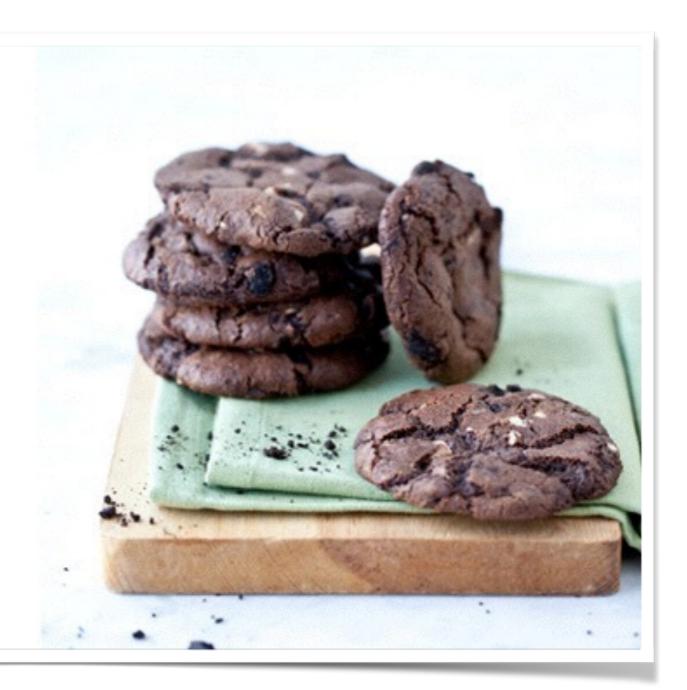

#### Triple Chocolate Oreo Chunk Cookies

MAKES 3 DOZEN COOKIES // BAKE TIME 4-10 MINUTES

2 1/4 cups all-purpose flour I teaspoon baking soda 14 teaspoon salt % day Dutch-codes 1 Gup unsaited butter, at room temperature 1 dup granulated sugar 1 Gup light brown sugar 2 large eggs 2 ten spoons vanilla extract

I Gup thopped white cho colate 1 cup chopped semi-sweet cho colate 1 dup thopped Oreo tookles

You will want to have a tall glass of milk handy for this triple chocolate delight. Made with cocoa, semi-sweet chocolate chunks, white chocolate chunks and Cheas, these cookies are sure to be a hit with chocolate lovers.

1. Preheat over to 375 degrees F. Line a baking sheet with perchiment paper or Silpet baking met. Set eside. about 2 inches apart.

2. In a medium bowl, silt flour, baking 5. Bake cookies for 8-10 minutes. sods, selt, and cocos. Set aside.

3. With a mixer, cream butter and sugars together until smooth. Add in eggs, one at a time. Next, add in vanilla extract. Mix until blended.

4. Slowly add flour mixture to sugar mirture and mix until flour disappears. Stir in chocolete churks and Orecs.

Drop-cookie dough by rounded tablespoors onto prepared baking sheet.

Don't over bake. Remove from oven and let sit on beking sheet for 3-5 minutes. Move to a cooling rack and cool completely.

Micro typography is the form between the letters and signs as well as words and lines. For example: