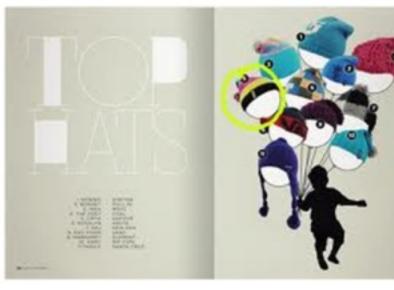

#### Sans Serif or serif

Serif means a kind of squiggly and decorated letters. The following figure shows a direct comparison between a serif (left) and a sans serif font (right).

# Why serifs are useful

Important for rather long texts, their contents should not be influenced by too much styles of Types. It is important to the readability of the provided information.

Serifs give the human eye support and orientation. Serif letters appear closer together, so that a kind of imaginary line is created by the human eye. The longer the text, the stronger the effect.