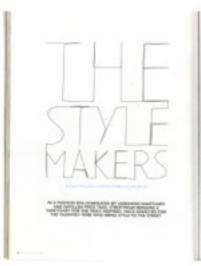

Illustrations, signs and colours can be used for orientation in-between different subjects or chapters.

Analyzes typography of one double page used in the present magazin "flow".

How does this typography?

Consider if the present typography has the desired effect on you!

**Describe why!** 

Choose your favorite pages of FLOW and try to copy the typography for your "story behind"! You also can match different ideas of the magazine or use it for inspirations.

Check the possibility of realization. Is the chosen typography optimal for your individual text and photo style!