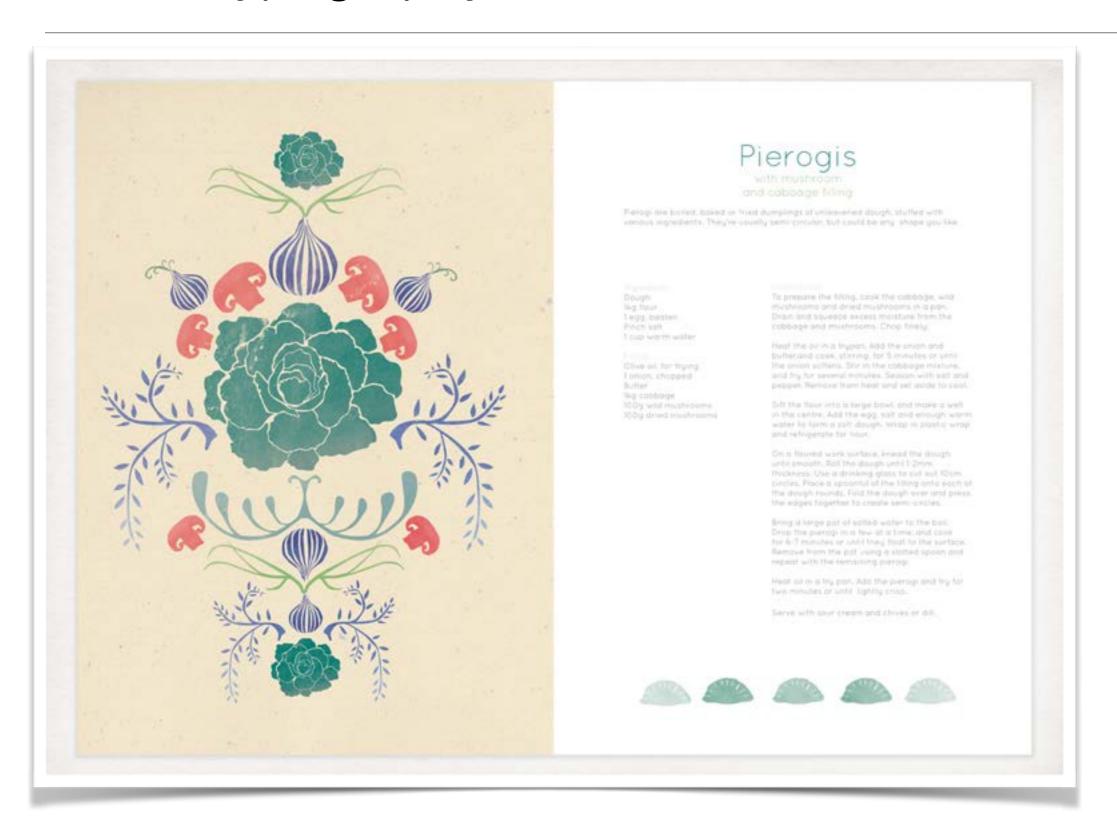

|   |









Anthony Van Engelen















#### Triple Chocolate Oreo Chunk Cookies

MAKES 3 DOZEN COOKIES // BAKE TIME 4-10 MINUTES

2 1/4 cups all-purpose flour I teaspoon baking soda 14 teaspoon salt % day Dutch-codes 1 Gup unsaited butter, at room temperature 1 dup granulated sugar 1 Gup light brown sugar 2 large eggs 2 ten spoons vanilla extract

I Gup thopped white cho colate 1 cup chopped semi-sweet cho colate 1 dup thopped Oreo tookles

You will want to have a tall glass of milk handy for this triple chocolate delight. Made with cocoa, semi-sweet chocolate chunks, white chocolate chunks and Cheas, these cookies are sure to be a hit with chocolate lovers.

1. Preheat over to 375 degrees F. Line a baking sheet with perchiment paper or Silpet baking met. Set eside. about 2 inches apart.

2. In a medium bowl, silt flour, ba