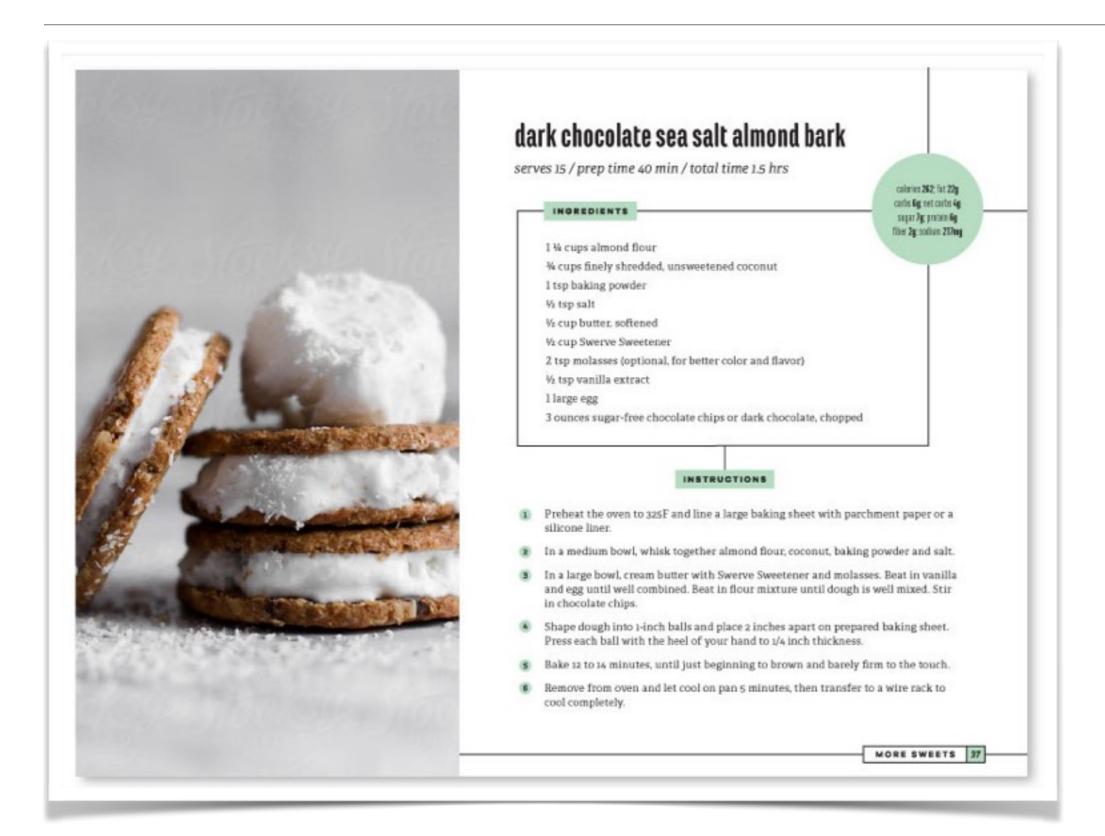

#### Triple Chocolate Oreo Chunk Cookies

MAKES 3 DOZEN COOKIES // BAKE TIME 4-10 MINUTES

2 1/4 cups all-purpose flour I teaspoon baking soda 14 teaspoon salt % day Dutch-codes 1 Gup unsaited butter, at room temperature 1 dup granulated sugar 1 Gup light brown sugar 2 large eggs 2 ten spoons vanilla extract

I Gup thopped white cho colate 1 cup chopped semi-sweet cho colate 1 dup thopped Oreo tookles

You will want to have a tall glass of milk handy for this triple chocolate delight. Made with cocoa, semi-sweet chocolate chunks, white chocolate chunks and Cheas, these cookies are sure to be a hit with chocolate lovers.

1. Preheat over to 375 degrees F. Line a baking sheet with perchiment paper or Silpet baking met. Set eside. about 2 inches apart.

2. In a medium bowl, silt flour, baking 5. Bake cookies for 8-10 minutes. sods, selt, and cocos. Set aside.

3. With a mixer, cream butter and sugars together until smooth. Add in eggs, one at a time. Next, add in vanilla extract. Mix until blended.

4. Slowly add flour mixture to sugar mirture and mix until flour disappears. Stir in chocolete churks and Orecs.

Drop-cookie dough by rounded tablespoors onto prepared baking sheet.

Don't over bake. Remove from oven and let sit on beking sheet for 3-5 minutes. Move to a cooling rack and cool completely.

Micro typography is the form between the letters and signs as well as words and lines. For example: