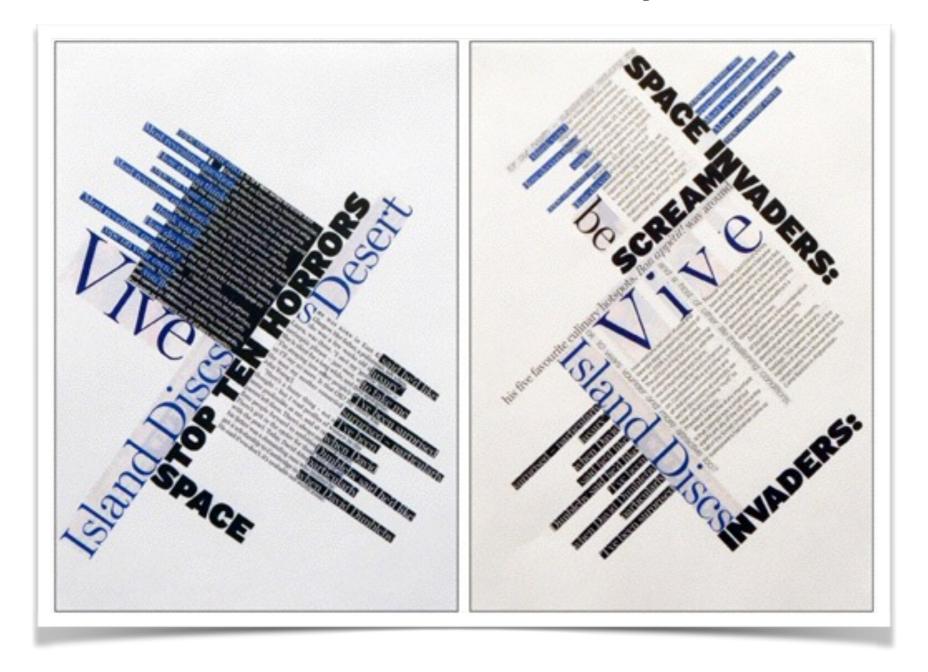

Illustrations, signs and colours can be used for orientation in-between different subjects or chapters.

Analyzes typography of one double page used in the present magazin "flow".

How does this typography?

Consider if the present typography has the desired effect on you!

**Describe why!** 

Choose your favorite pages of FLOW and try to copy the typography for your "story behind"! You also can match different ideas of the magazine or use it for inspirations.

Check the possibility of realization. Is the chosen typography optimal for your individual text and photo style!