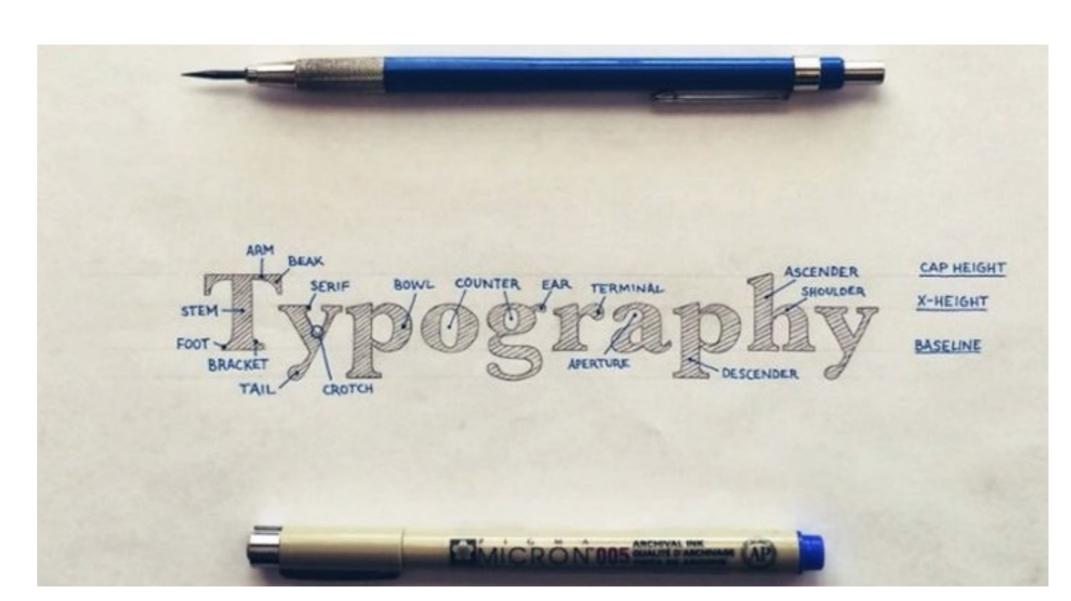

# Typography (Greek: Typos = shape letters = writing)

....means the design and the relation between letters and

free spaces on the pages.

Drop-cookie dough by rounded tablespoors onto prepared baking sheet.

Don't over bake. Remove from oven and let sit on beking sheet for 3-5 minutes. Move to a cooling rack and cool completely.

Micro typography is the form between the letters and signs as well as words and lines. For example:

- distances
- spacings
- tracking
- · small caps
- · ligaturen
- · signs
- correct use of punctuation