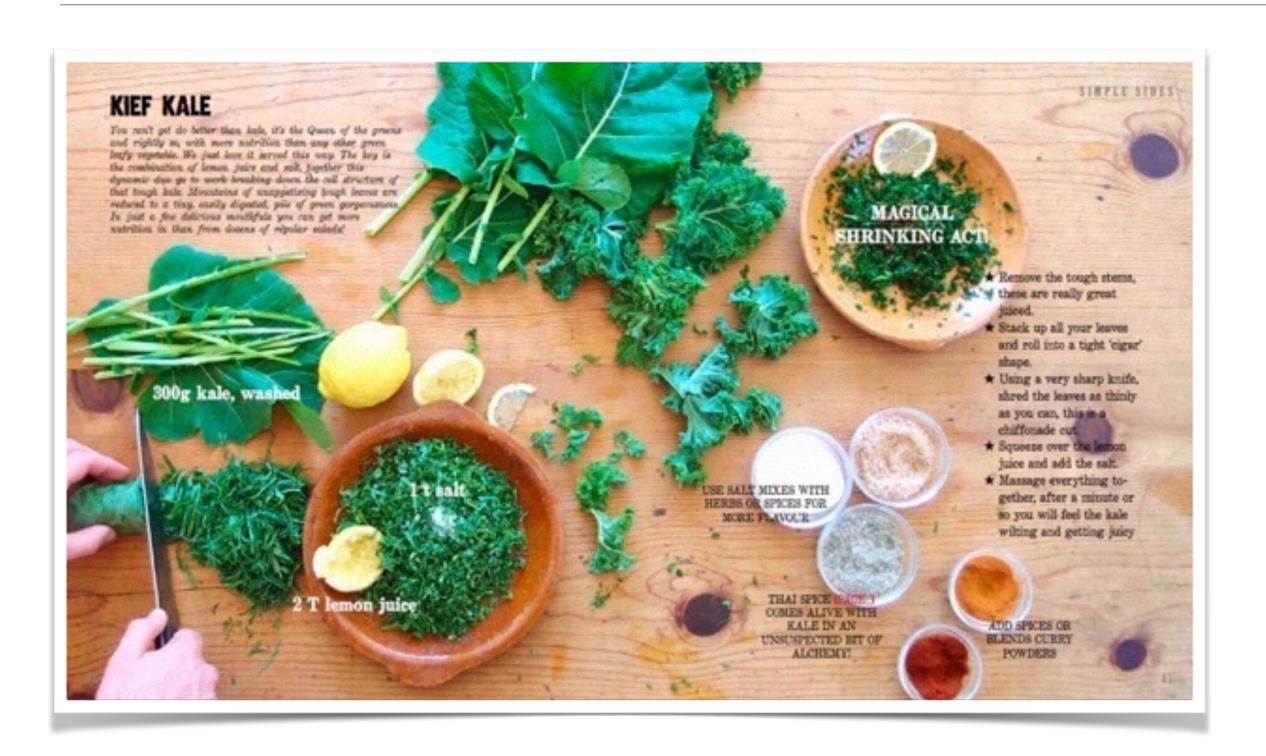

|   |









Anthony Van Engelen















#### Triple Chocolate Oreo Chunk Cookies

MAKES 3 DOZEN COOKIES // BAKE TIME 4-10 MINUTES

2 1/4 cups all-purpose flour I teaspoon baking soda 14 teaspoon salt % day Dutch-codes 1 Gup unsaited butter, at room temperature 1 dup granulated sugar 1 Gup light brown sugar 2 large eggs 2 ten spoons vanilla extract

I Gup thopped white cho colate 1 cup chopped semi-sweet cho colate 1 dup thopped Oreo tookles

You will want to have a tall glass of milk handy for this triple chocolate delight. Made with cocoa, semi-sweet chocolate chunks, white chocolate chunks and Cheas, these cookies are sure to be a hit with chocolate lovers.

1. Preheat over to 375 degrees F. Line a baking sheet with perchiment paper or Silpet baking met. Set eside. about 2 inches apart.

2. In a medium bowl, silt flour, baki