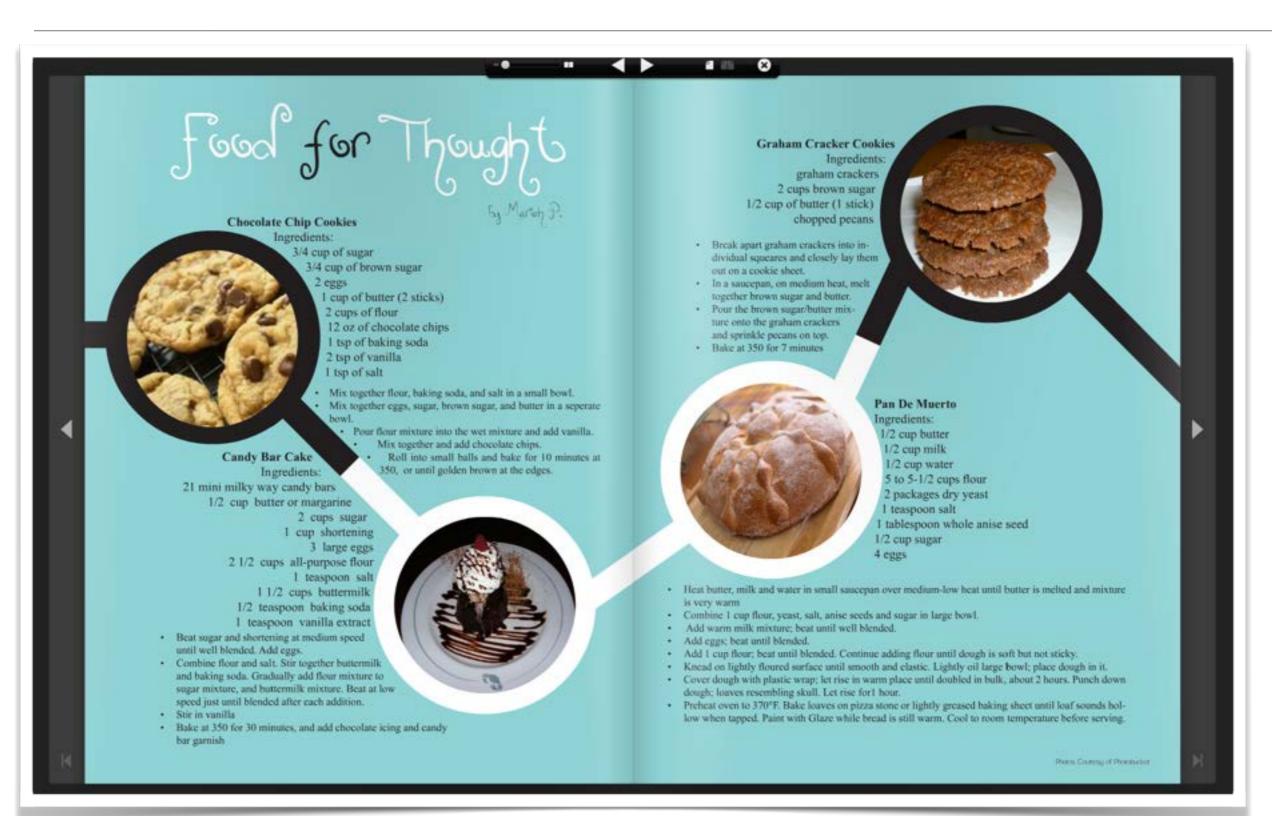

#### Triple Chocolate Oreo Chunk Cookies

MAKES 3 DOZEN COOKIES // BAKE TIME 4-10 MINUTES

2 1/4 cups all-purpose flour I teaspoon baking soda 14 teaspoon salt % day Dutch-codes 1 Gup unsaited butter, at room temperature 1 dup granulated sugar 1 Gup light brown sugar 2 large eggs 2 ten spoons vanilla extract

I Gup thopped white cho colate 1 cup chopped semi-sweet cho colate 1 dup thopped Oreo tookles

You will want to have a tall glass of milk handy for this triple chocolate delight. Made with cocoa, semi-sweet chocolate chunks, white chocolate chunks and Cheas, these cookies are sure to be a hit with chocolate lovers.

1. Preheat over to 375 degrees F. Line a baking sheet with perchiment paper or Silpet baking met. Set eside. about 2 inches apart.

2. In a medium bowl, silt flour, baking 5. Bake cookies for 8-10 minutes. sods, selt, and cocos. Set aside.

3. With a mixer, cream butter and sugars together until smooth. Add in eggs, one at a time. Next, add in vanilla extract. Mix until blended.

4. Slowly add flour mixture to sugar mirture and mix until flour disappears. Stir in chocolete churks and Orecs.

Drop-cookie dough by rounded tablespoors onto prepared baking sheet.

Don't over bake. Remove from oven and let sit on beking sheet for 3-5 minutes. Move to a cooling rack and cool completely.

Micro typography is the form between the letters and signs as well as words and lines. For example: