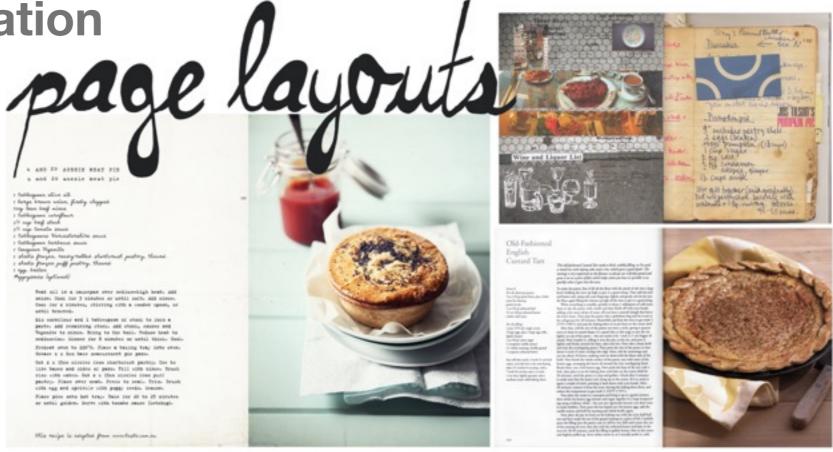

Illustrations, signs and colours can be used for orientation in-between different subjects or chapters.

Analyzes typography of one double page used in the present magazin "flow".

How does this typography?

Consider if the present typography has the desired effect on you!

**Describe why!** 

Choose your favorite pages of FLOW and try to copy the typography for your "story behind"! You also can match different ideas of the magazine or use it for inspirations.

Check the possibility of realization. Is the chosen typography optimal for your individual text and photo style!