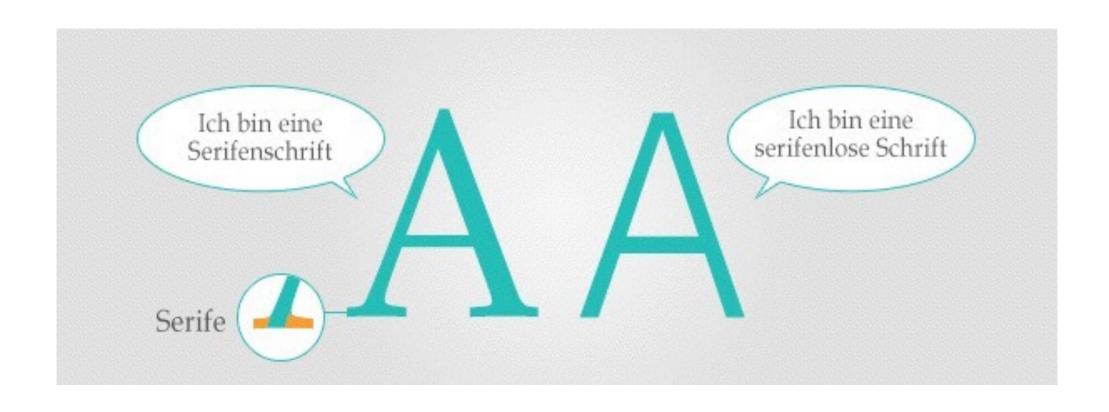

#### Sans Serif or serif

Serif means a kind of squiggly and decorated letters. The following figure shows a direct comparison between a serif (left) and a sans serif font (right).

# Why serifs are useful

Important for rather long texts, their contents should not be influenced by too much styles of Types. It is important to the readability of the provided information.

Serifs give the human eye support and orientation. Serif letters appear closer together, so that a kind of imaginary line is created by the human eye. The longer the text, the stronger the effect.

# Beispielwort

For the main text, the reader-friendly "Antiqua fonts":

Their "beams" have a variation in thickness and at the ends of little feet, called the serifs. The most famous examples are "Times New Roman" or "Garamond".

A helicopter is a type of rotorcraft in which lift and thrust are supplied by one or more engine driven rotors.

Typeface: Garamond

Weight: Regular

Size: 24pt

Leading: 30pt Tracking: 25

More simple are the sans serif or sans serif fonts. They are easier to read, but offer a lower view guide for longer texts, so that they are the best for expressive headlines.