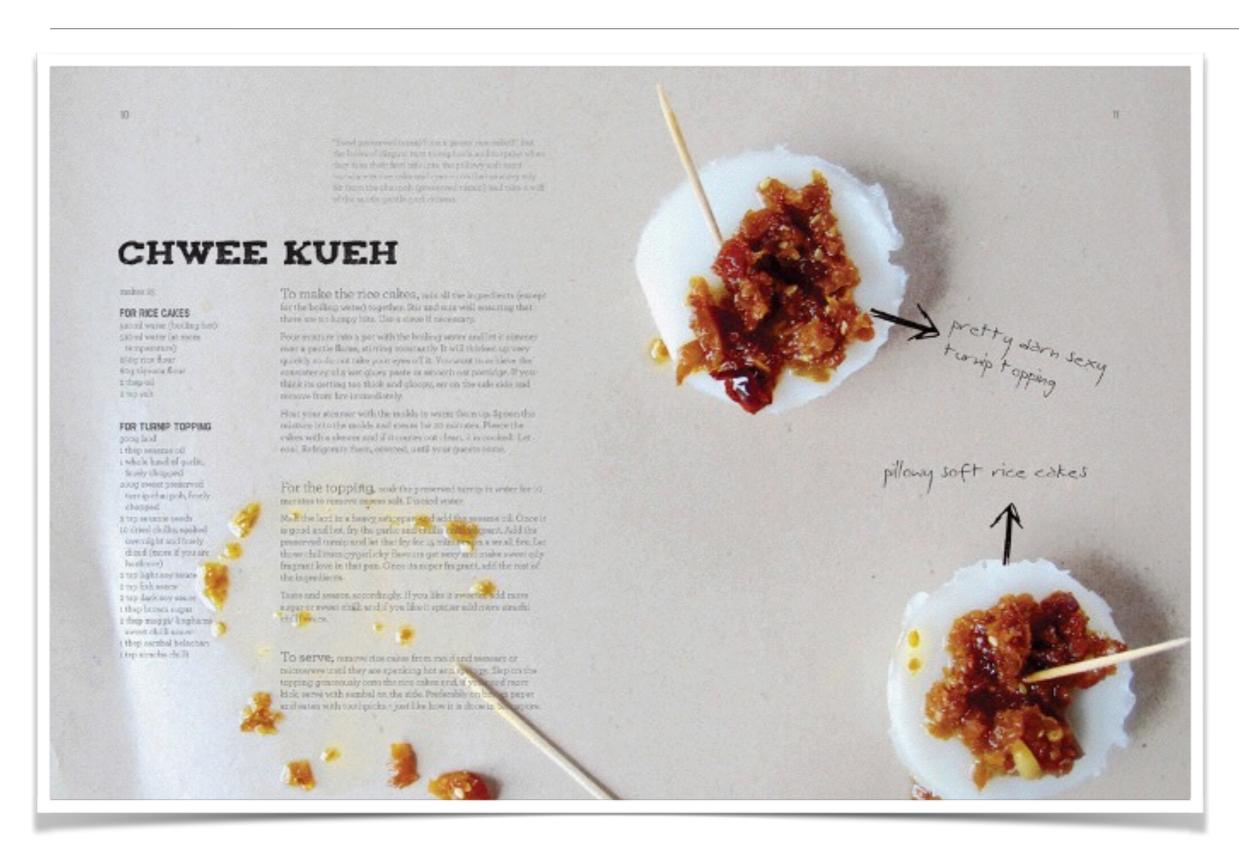

|   |









Anthony Van Engelen















#### Triple Chocolate Oreo Chunk Cookies

MAKES 3 DOZEN COOKIES // BAKE TIME 4-10 MINUTES

2 1/4 cups all-purpose flour I teaspoon baking soda 14 teaspoon salt % day Dutch-codes 1 Gup unsaited butter, at room temperature 1 dup granulated sugar 1 Gup light brown sugar 2 large eggs 2 ten spoons vanilla extract

I Gup thopped white cho colate 1 cup chopped semi-sweet cho colate 1 dup thopped Oreo tookles

You will want to have a tall glass of milk handy for this triple chocolate delight. Made with cocoa, semi-sweet chocolate chunks, white chocolate chunks and Cheas, these cookies are sure to be a hit with chocolate lovers.

1. Preheat over to 375 degrees F. Line a baking sheet with perchiment paper or Silpet baking met. Set eside. about 2 inches apart.

2. In a medium bowl, silt flour,