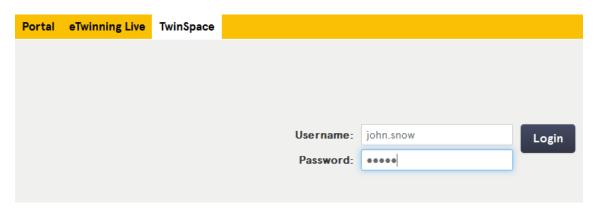

# **HOW TO LOGIN TO THE TWINSPACE:**

First, go to <a href="https://twinspace.etwinning.net">https://twinspace.etwinning.net</a>:

Fill in your account name and password and click "Login":

The twinspace is the place where all things happen. You can work there, add materials, create webpages, talk in chats and forums, etc.