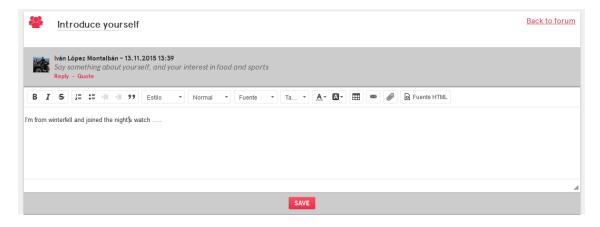

# **HOW TO LOGIN TO THE TWINSPACE:**

First, go to <a href="https://twinspace.etwinning.net">https://twinspace.etwinning.net</a>:

Fill in your account name and password and click "Login":



The twinspace is the place where all things happen. You can work there, add materials, create webpages, talk in chats and forums, etc.



First, you should change your profile, click on your name:



And then, click on Edit Twinspace Profile



## Complete your profile data:



Then, the first activity that you have to complete, is to introduce yourself. To do so, go back to the twispace clicking on "Home"



### Then go to "Forums":



### And then, click on "Introduce yourself":



### Say something about yourself: