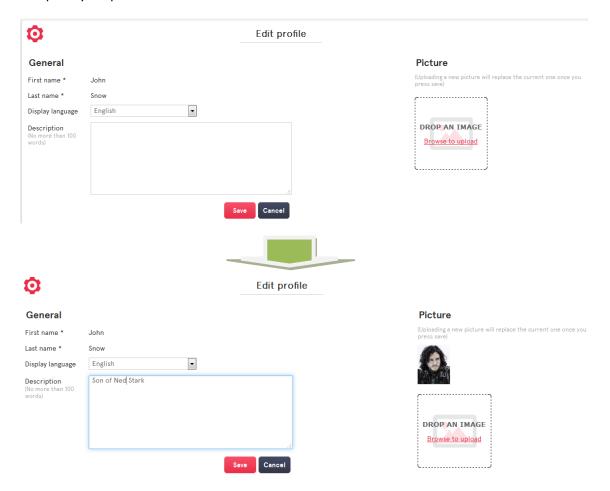

## Complete your profile data:

Then, the first activity that you have to complete, is to introduce yourself. To do so, go back to the twispace clicking on "Home"