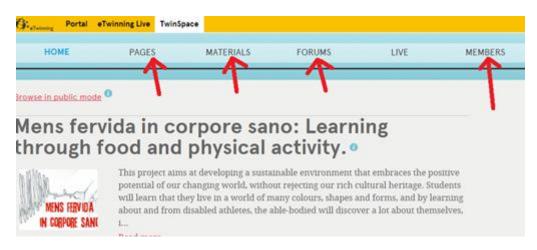

# **HOW TO LOGIN TO THE TWINSPACE:**

First, go to <a href="https://twinspace.etwinning.net">https://twinspace.etwinning.net</a>:

Fill in your account name and password and click "Login":

The twinspace is the place where all things happen. You can work there, add materials, create webpages, talk in chats and forums, etc.