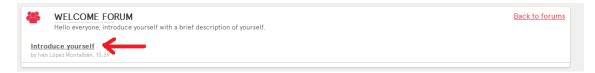

# **HOW TO LOGIN TO THE TWINSPACE:**

First, go to <a href="https://twinspace.etwinning.net">https://twinspace.etwinning.net</a>:

Fill in your account name and password and click "Login":



The twinspace is the place where all things happen. You can work there, add materials, create webpages, talk in chats and forums, etc.



First, you should change your profile, click on your name:



And then, click on Edit Twinspace Profile



## Complete your profile data:



Then, the first activity that you have to complete, is to introduce yourself. To do so, go back to the twispace clicking on "Home"



### Then go to "Forums":



### And then, click on "Introduce yourself":



### Say something about yourself: