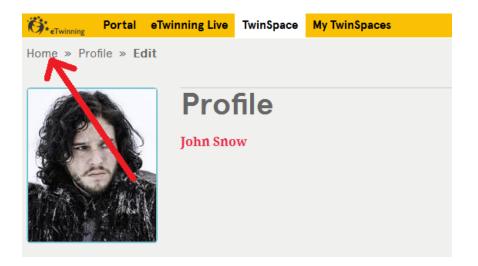

## Complete your profile data:

Then, the first activity that you have to complete, is to introduce yourself. To do so, go back to the twispace clicking on "Home"