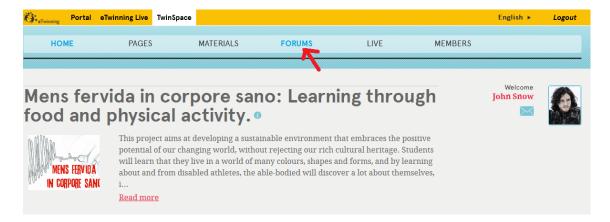

# **HOW TO LOGIN TO THE TWINSPACE:**

First, go to <a href="https://twinspace.etwinning.net">https://twinspace.etwinning.net</a>:

Fill in your account name and password and click "Login":



The twinspace is the place where all things happen. You can work there, add materials, create webpages, talk in chats and forums, etc.



First, you should change your profile, click on your name:



And then, click on Edit Twinspace Profile



## Complete your profile data:



Then, the first activity that you have to complete, is to introduce yourself. To do so, go back to the twispace clicking on "Home"



### Then go to "Forums":



### And then, click on "Introduce yourself":



### Say something about yourself: